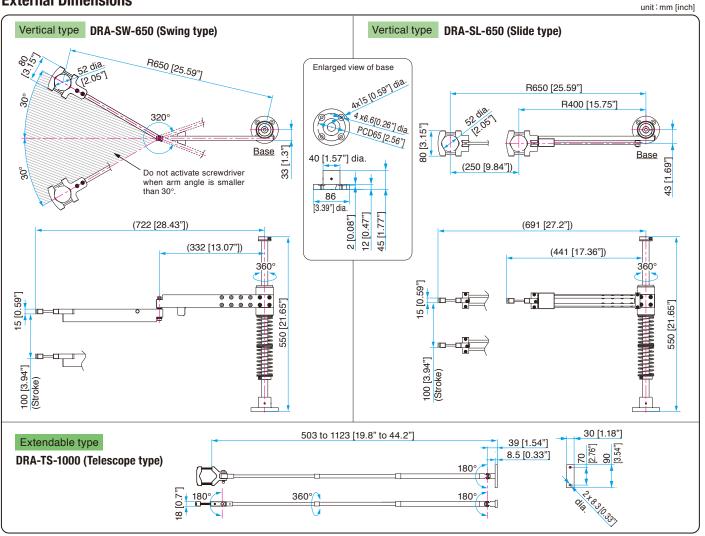

#### **External Dimensions**

Applicable models

All models of delvo

#### **Specifications**

| Model                                                                                                                           |         | DRA-SW-650 (Swing type)                                     | DRA-SL-650 (Slide type)              |
|---------------------------------------------------------------------------------------------------------------------------------|---------|-------------------------------------------------------------|--------------------------------------|
| Total height                                                                                                                    | mm[in]  | 550 [21.65"]                                                |                                      |
| Mass                                                                                                                            | kg[lbs] | 4.2 [9.26]                                                  |                                      |
| Maximum operating radius *1                                                                                                     | mm[in]  | R650 [R25.59"]<br>(When arm angle is 30°)                   | R400 to R650<br>[R15.75" to R25.59"] |
| Vertical stroke *2                                                                                                              | mm[in]  | 100 [3.94"] (150 [5.91"] *³)                                |                                      |
| Amount of slide                                                                                                                 | mm[in]  | _                                                           | 250 [9.84"]                          |
| Applicable outer diameter of screwdriver                                                                                        | mm[in]  | 30 to 52 dia. [1.18" to 2.05"]                              |                                      |
| Maximum screwdriver weight                                                                                                      | kg[lbs] | 1.0 [2.2]                                                   |                                      |
| Applicable models                                                                                                               |         | All models of delvo                                         |                                      |
| 1 When an electric screwdriver of 52 mm dia. is attached *2 When DLV70A is attached<br>3 When the stroke extension ASSY is used |         |                                                             |                                      |
| Model                                                                                                                           |         | DRA-TS-1000 (Telescope type)                                |                                      |
| Operation range (Arm length)                                                                                                    | mm[in]  | 503 to 1000 [19.8" to 39.4"] (503 to 1123 [19.8" to 44.2"]) |                                      |
| Mass                                                                                                                            | kg[lbs] | 0.47 [1.04]                                                 |                                      |
| Applicable outer diameter of screwdriver                                                                                        | mm[in]  | 30 to 52 dia. [1.18" to 2.05"]                              |                                      |