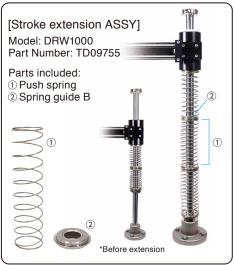

|                                      |
| Operation range (Arm length)                                                                                                    | mm[in]  | 503 to 1000 [19.8" to 39.4"] (503 to 1123 [19.8" to 44.2"]) |                                      |
| Mass                                                                                                                            | kg[lbs] | 0.47 [1.04]                                                 |                                      |
| Applicable outer diameter of screwdriver                                                                                        | mm[in]  | 30 to 52 dia. [1.18" to 2.05"]                              |                                      |

#### **Optional Accessory**



#### **External Dimensions**

Applicable models



All models of delvo

# NITTO KOHKI CO., LTD.

### Head Office

9-4, Nakaikegami 2-chome, Ohta-ku, Tokyo 146-8555, Japan Tel : +81-3-3755-1111 Fax : +81-3-3753-8791 E-mail : overseas@nitto-kohki.co.jp



Web www.nitto-kohki.co.jp/e

DISTRIBUTED BY

This catalog is printed using environmentally friendly paper and vegetable oil inks.