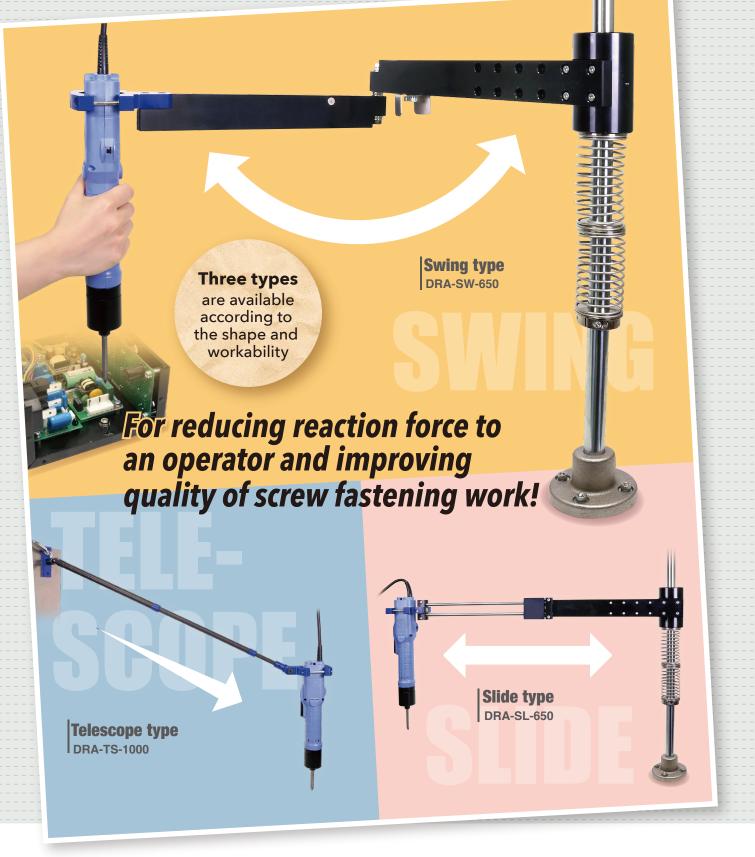

# **TORQUE REACTION ARM**

- Improves operation by reducing reaction force
- Vertical tightening to the workpiece improves quality of the work\*
- Low profile type for convenient installation\* \*except DRA-TS-1000

#### **Specifications**

| Model                                                                                                                           |         | DRA-SW-650 (Swing type)                                     | DRA-SL-650 (Slide type)              |
|---------------------------------------------------------------------------------------------------------------------------------|---------|-------------------------------------------------------------|--------------------------------------|
| Total height                                                                                                                    | mm[in]  | 550 [21.65"]                                                |                                      |
| Mass                                                                                                                            | kg[lbs] | 4.2 [9.26]                                                  |                                      |
| Maximum operating radius *1                                                                                                     | mm[in]  | R650 [R25.59"]<br>(When arm angle is 30°)                   | R400 to R650<br>[R15.75" to R25.59"] |
| Vertical stroke *2                                                                                                              | mm[in]  | 100 [3.94"] (150 [5.91"] *³)                                |                                      |
| Amount of slide                                                                                                                 | mm[in]  | _                                                           | 250 [9.84"]                          |
| Applicable outer diameter of screwdriver                                                                                        | mm[in]  | 30 to 52 dia. [1.18" to 2.05"]                              |                                      |
| Maximum screwdriver weight                                                                                                      | kg[lbs] | 1.0 [2.2]                                                   |                                      |
| Applicable models                                                                                                               |         | All models of delvo                                         |                                      |
| 1 When an electric screwdriver of 52 mm dia. is attached *2 When DLV70A is attached<br>3 When the stroke extension ASSY is used |         |                                                             |                                      |
| Model                                                                                                                           |         | DRA-TS-1000 (Telescope type)                                |                                      |
| Operation range (Arm length)                                                                                                    | mm[in]  | 503 to 1000 [19.8" to 39.4"] (503 to 1123 [19.8" to 44.2"]) |                                      |
| Mass                                                                                                                            | kg[lbs] | 0.47 [1.04]                                                 |                                      |
| Applicable outer diameter of screwdriver                                                                                        | mm[in]  | 30 to 52 dia. [1.18" to 2.05"]                              |                                      |